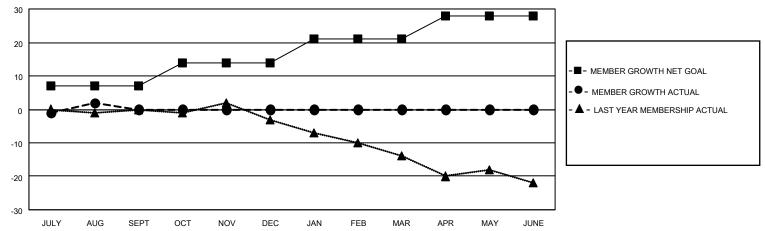

#### GOALS AND ACTUAL MEMBERS CUMULATIVE

| DROPPED CLUBS: 0 |   | 4 CLUBS OF 28 ADDED 1 OR<br>MORE NEW MEMBERS | GENDER DISTRIBUTION                                               |                              |  |
|------------------|---|----------------------------------------------|-------------------------------------------------------------------|------------------------------|--|
|                  |   | INOINE NEW MEMBERO                           | MALE<br>FEMALE                                                    | 498 (70.94%)<br>204 (29.06%) |  |
| DROPPED MEMBERS  |   |                                              | NON BINARY PREFER NOT TO ANSWER                                   | 0 (0.00%)                    |  |
| DECEASED         | 3 |                                              |                                                                   | ,                            |  |
| CLUB CANCELLED   | 0 | CLICK HERE FOR CUMULATIVE                    | TOTAL FAMILY UNIT MEMBERS 123  FAMILY MEMBERS PAYING HALF DUES 62 |                              |  |
| OTHER            | 5 | MEMBERSHIP DATA                              |                                                                   |                              |  |
| TOTAL            | 8 |                                              |                                                                   |                              |  |